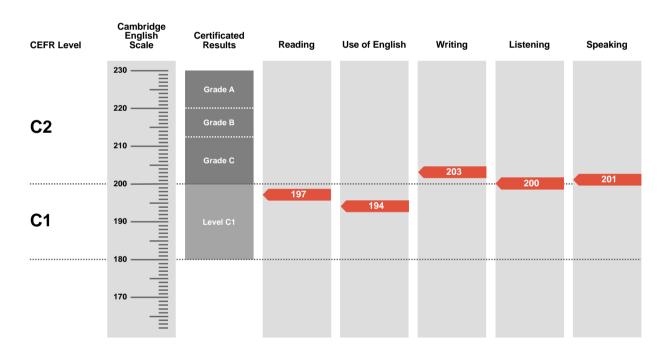

## **SOFIA**

Result

Council of Europe
Level C1

Overall Score

**CEFR** Level

**C1** 

Proficiency is an examination targeted at Level C2 in the Council of Europe's Common European Framework of Reference.

Candidates achieving Grade A, Grade B or Grade C (between 200 and 230 on the Cambridge English Scale) receive a certificate stating that they have demonstrated ability at Level C2.

Candidates whose performance is below Level C2, but falls within Level C1 (between 180 and 199 on the Cambridge English Scale), receive a certificate stating that they have demonstrated ability at Level C1.

Candidates who take Proficiency and score between 162 and 179

on the Cambridge English Scale do not receive a result, CEFR level

Cambridge English Scale scores below 162 are not reported for this

Score

220 - 230

213 - 219

200 - 212

180 - 199

Withheld - the candidate should contact their centre for information Exempt - the candidate was not required to sit this part of the examination

© 2023 Cambridge University Press & Assessment