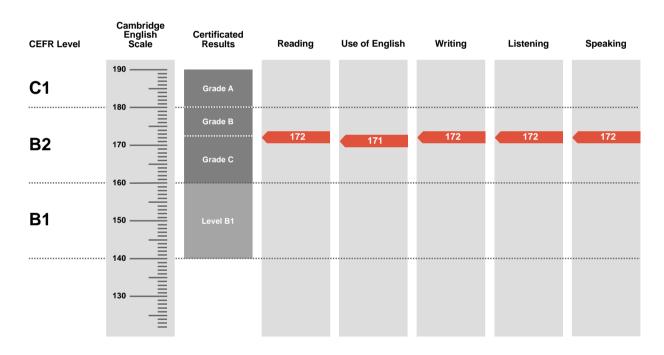

Overall Score

172

**CEFR Level** 

B2

First is an examination targeted at Level B2 in the Council of Europe's Common European Framework of Reference.

Candidates achieving Grade A (between 180 and 190 on the Cambridge English Scale) receive a certificate stating that they have demonstrated ability at Level C1. Candidates achieving Grade B or Grade C (between 160 and 179 on the Cambridge English Scale) receive a certificate at Level B2.

Candidates whose performance is below Level B2, but falls within Level B1 (between 140 and 159 on the Cambridge English Scale), receive a certificate stating that they have demonstrated ability at Level B1.

| Results         | Score     |
|-----------------|-----------|
| Pass at Grade A | 180 — 190 |
| Pass at Grade B | 173 — 179 |
| Pass at Grade C | 160 — 172 |
| Level B1        | 140 — 159 |

Centre Reference