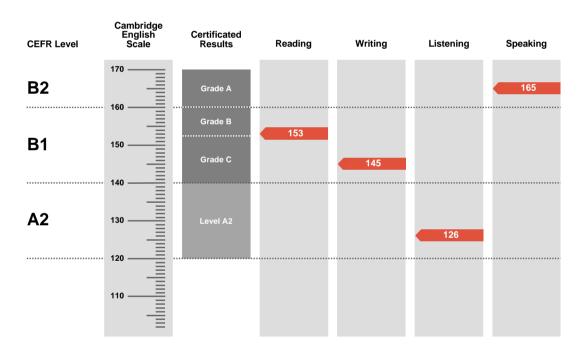

Overall Score

**CEFR Level** 

**B1** 

Preliminary is an examination targeted at Level B1 in the Council of Europe's Common European Framework of Reference.

Candidates achieving Grade A (between 160 and 170 on the Cambridge English Scale) receive a certificate stating that they have demonstrated ability at Level B2. Candidates achieving Grade B or Grade C (between 140 and 159 on the Cambridge English Scale) receive a certificate at Level B1.

Candidates whose performance is below Level B1, but falls within Level A2 (between 120 and 139 on the Cambridge English Scale), receive a certificate stating that they have demonstrated ability at Level A2.

| Results                         | Score                  |
|---------------------------------|------------------------|
| Pass at Grade A Pass at Grade B | 160 — 170              |
| Pass at Grade C                 | 153 — 159<br>140 — 152 |
| Level A2                        | 120 — 139              |