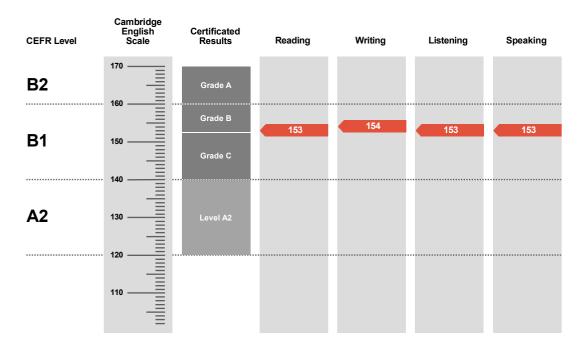

Overall Score

153

**CEFR Level** 

**B**1

Preliminary is an examination targeted at Level B1 in the Council of Europe's Common European Framework of Reference.

Candidates achieving Grade A (between 160 and 170 on the Cambridge English Scale) receive a certificate stating that they have demonstrated ability at Level B2. Candidates achieving Grade B or Grade C (between 140 and 159 on the Cambridge English Scale) receive a certificate at Level B1.

Candidates whose performance is below Level B1, but falls within Level A2 (between 120 and 139 on the Cambridge English Scale), receive a certificate stating that they have demonstrated ability at Level A2.

## THIS IS NOT A CERTIFICATE

Cambridge University Press & Assessment reserves the right to amend the information given before the issue of certificates to successful candidates.

| Results         | Score     |
|-----------------|-----------|
| Pass at Grade A | 160 — 170 |
| Pass at Grade B | 153 — 159 |
| Pass at Grade C | 140 — 152 |
| Level A2        | 120 — 139 |