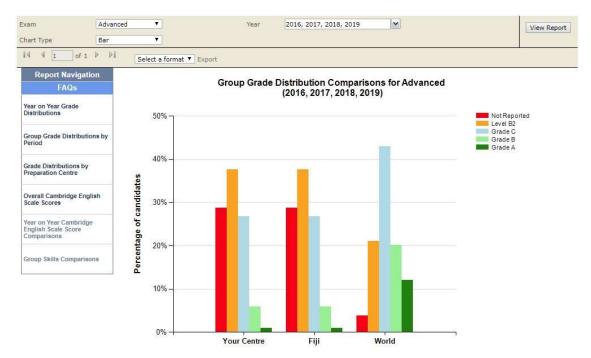

# Group Grade Distributions

This report compares the performance of a centre's candidates against that of candidates from other centres in the same country and globally. Note that individual centres are not identified – the results shown are aggregate only.

Results are shown as a percentage of total candidates for the given year. You can see the actual number of candidates by hovering your cursor over the relevant bar.

The report is run in exactly the same way as <u>Year-on-Year Grade Distributions</u>, with the addition of an extra parameter to allow the selection of the years you would like included on the report. Note