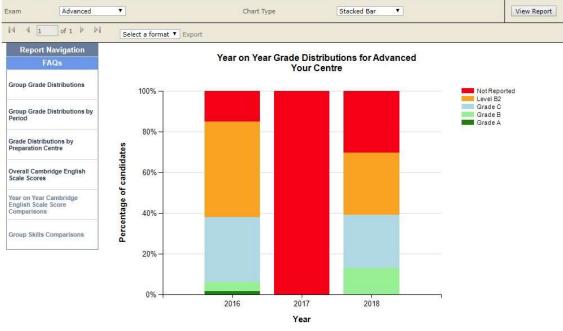

# Year on Year Grade Distributions

*This report compares the performance of a centre's candidates between the different years, for the selected exam.* 

Results are shown as a percentage of total candidates for the given year. You can see the actual number of candidates by hovering your cursor over the relevant bar.

Results are shown as a percentage of total candidates for the given year. You can see the actual number of candidates by hovering your cursor over the relevant bar.

The report is run in exactly the same way as <u>Year-on-Year Grade Distributions</u>, with the addition of an extra parameter to allow the selection of the years you would like included on the report. Note