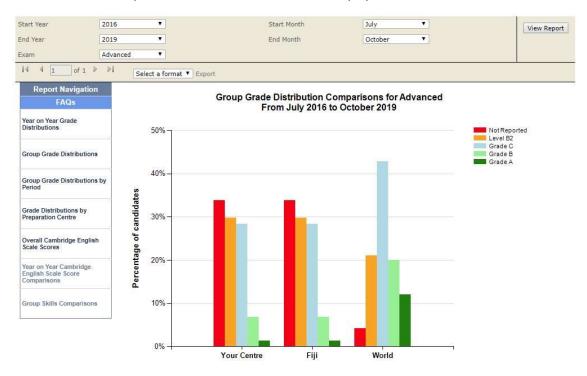

# Group Grade Distribution by Period

This report compares the performance of a centre's candidates against that of candidates from other centres in the same country and globally for the precise period selected (starting & ending month and year).

Results are shown as a percentage of total candidates for the given year, with the actual number of candidates viewable by hovering your cursor over the relevant bar.

The report is the same as <u>Group Grade Distributions</u> described above except that instead of selecting years to include you can choose the exact starting and ending month and year you would like the report to cover.

The parameters for all four reports will need to be entered before the report is run. Note that the start & end dates are required by the Group Grade Distribution by Period report only.

| Start Year | 2016       | Start Month       | July                   |   |
|------------|------------|-------------------|------------------------|---|
| End Year   | 2019 🔻     | End Month         | October 🔻              |   |
| Exam       | Advanced 🔻 | Reporting Year(s) | 2016, 2017, 2018, 2019 | 1 |