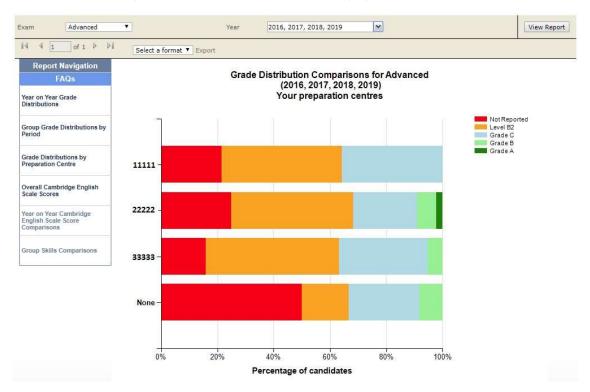

# Grade Distributions by Preparation Centre

This report shows the performance of a centre's preparation centres in a horizontal bar chart allowing them to be compared against each other.

Results are shown as a percentage of total candidates for the given year. You can see the actual number of candidates by hovering your cursor over the relevant bar.

The report is run in exactly the same way as <u>Group Grade Distributions</u>, but without the chart type option. Note that any parameters already selected on another report will be pre-filled here, although they can be changed if required.

To select the year or years you would like the report to cover, click on the drop-down by the Year prompt and check the years to be included (or select all, as shown).

| Exam                      | Advanced 1 | Year                     | 2016, 2017, 2018, 2019                             | ~       |
|---------------------------|------------|--------------------------|----------------------------------------------------|---------|
| 14 4 1                    | of 1 ▷ ▷I  | Select a format V Export | <ul> <li>✓ (Select All)</li> <li>✓ 2016</li> </ul> |         |
| Report Navigation<br>FAQs |            | Grade D                  | <ul> <li>2017</li> <li>✓ 2018</li> </ul>           | or Adva |

When all the parameters have been entered, click on the **View Report** button on the right-hand side of the screen – the report will run and the results will be displayed (bar chart shown below).

Note that in this context "**None**" represents candidates taking the test at your centre without the involvement of a separate preparation centre.