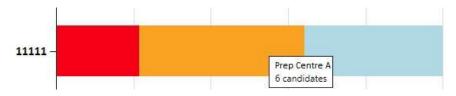

The preparation centre ID is shown on the vertical axis, but the full name of the preparation centre, together with the number of candidates achieving the grade represented by the colour you are pointing at, can be displayed by hovering your mouse over the bar.

In the example above, the preparation centre ID is **11111** and their full name is **Prep Centre A** with 6 candidates achieving Level B2.