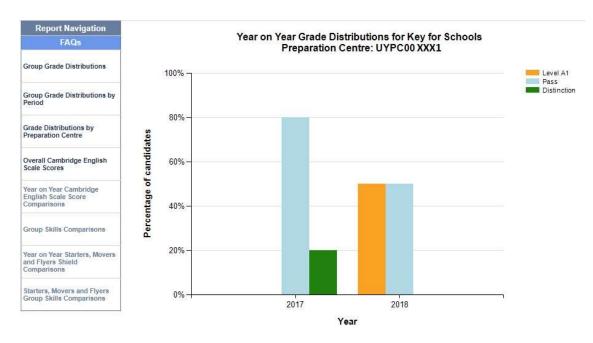

#### Example

This report uses the Year-on-Year Grade Distributions report, but all reports work in a similar way.

Click on the section of the chart for which you would like to see preparation centre data. In this example, we will click on 2017 to see the data for that year. *Note that you will not be able to select sections of a chart displaying country and global data for comparison (such as in Group Grade Distributions) as you can only see information from your own preparation centres.* 

A report is displayed which shows the preparation centres concerned and the grades achieved by their candidates. Click on the Preparation Centre ID or Name to see the relevant chart for that preparation centre.

| Preparation (<br>Exam: Key fo<br>Year: 2017 | Centre Details<br>r Schools<br>Click ID or Name |       |             |                   |
|---------------------------------------------|-------------------------------------------------|-------|-------------|-------------------|
| Preparation<br>Centre ID                    | Presentation Centre Name                        | Year  | Grade       | No.<br>Candidates |
| UYPC00XXX1                                  | Preparation Centre A                            | 2017  | Distinction | 1                 |
|                                             |                                                 | 0.000 | Pass        | 4                 |
| UYPC00XXX2                                  | Preparation Centre B                            | 2017  | Distinction | 7                 |
|                                             |                                                 |       | Merit       | 3                 |
| UYPC00XXX3                                  | Preparation Centre C                            | 2017  | Distinction | 3                 |
|                                             |                                                 |       | Merit       | 11                |
|                                             |                                                 |       | Pass        | 7                 |