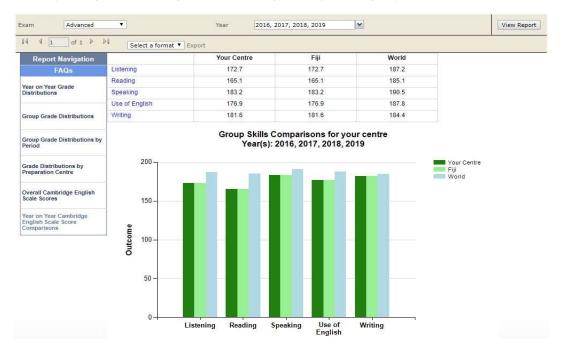

# Group Skills Comparisons

This report shows the average Cambridge English Scale score for each of the skills for the selected year or years, compared to your country as a whole and globally. A bar chart is displayed together with a corresponding table showing the exact average score for each group.