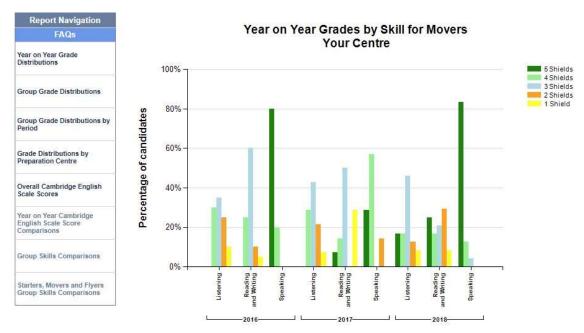

# Year on Year Starters, Movers and Flyers Shield Comparisons

This report shows the proportions of candidates by number of shields achieved for each Shield value for each of the skills, for the current year, and compared to previous years.

Select Exam and click View Report to display a bar chart of results by skill and year.