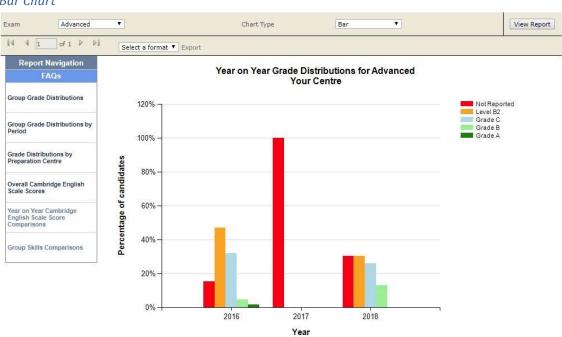

# Year on Year Grade Distributions

*This report compares the performance of a centre's candidates between the different years, for the selected exam.* 

Results are shown as a percentage of total candidates for the given year. You can see the actual number of candidates by hovering your cursor over the relevant bar.

# Bar Chart