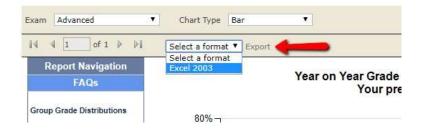

#### Downloading reports

After the results have been displayed, reports can be downloaded in Excel format by clicking the **Select a format** drop-down, selecting **Excel 2003**, and clicking **Export**. The charts are downloaded as images, and it is easy to copy them into any other application you require.