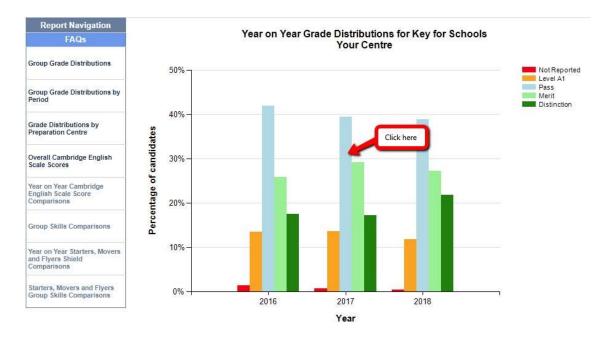

#### Example

This report uses the Year-on-Year Grade Distributions report, but all reports work in a similar way.

Click on the section of the chart for which you would like to see preparation centre data. In this example, we will click on 2017 to see the data for that year. *Note that you will not be able to select sections of a chart displaying country and global data for comparison (such as in Group Grade Distributions) as you can only see information from your own preparation centres.* 

A report is displayed which shows the preparation centres concerned and the grades achieved by their candidates. Click on the Preparation Centre ID or Name to see the relevant chart for that preparation centre.