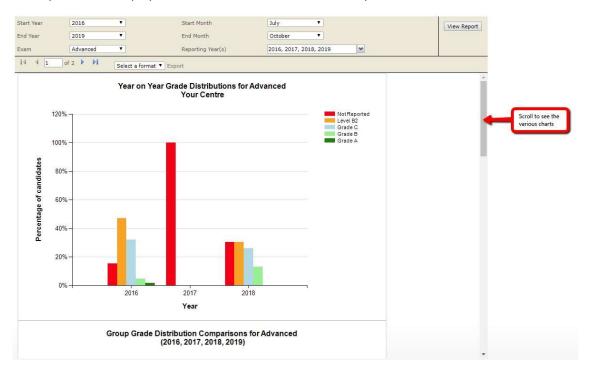

The parameters for all four reports will need to be entered before the report is run. Note that the start & end dates are required by the Group Grade Distribution by Period report only.

| Start Year | 2016       | Start Month       | July                   |   |
|------------|------------|-------------------|------------------------|---|
| End Year   | 2019 🔻     | End Month         | October 🔻              |   |
| Exam       | Advanced 🔻 | Reporting Year(s) | 2016, 2017, 2018, 2019 | 1 |

The report will be displayed and available for download like any other.