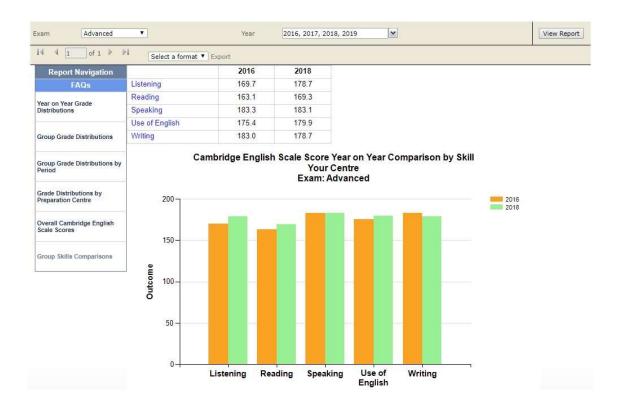

# Year on Year Cambridge English Scale Score Comparisons

This report shows the average Cambridge English Scale score for each of the skills for the selected year or years. A bar chart is displayed together with a corresponding table showing the exact average score for each year.