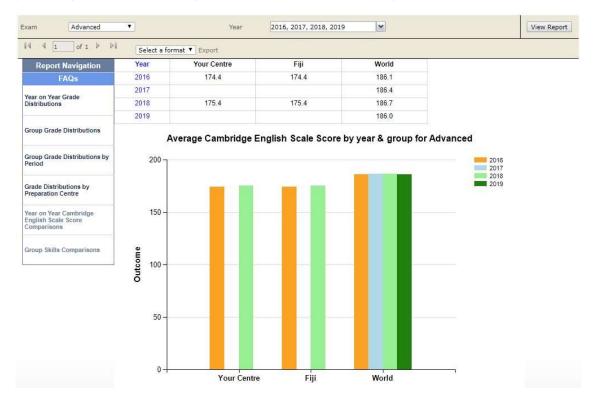

# Overall Cambridge English Scale Scores

This report shows the average Cambridge English Scale score for the selected exam by year and in comparison, to your country as a whole and globally. A bar chart is displayed together with a corresponding table showing the exact average score for each group by year.

Note that if you have already selected exam and years in another report then this report will run automatically using those parameters. If you would like to see the results for a different exam or year then you will need to enter your new selection and rerun the report.