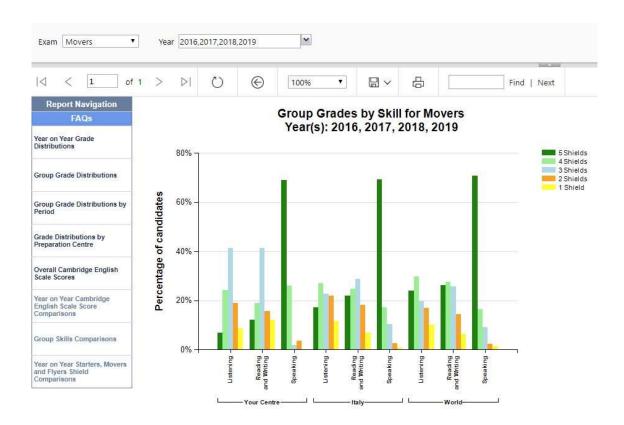

# Starters, Movers and Flyers Group Skills Comparisons

This report shows the proportions of candidates achieving each Shield value for each of the skills, for the selected year, compared to their country as a whole and globally.

The report is run in exactly the same way as <u>Year on Year Starters</u>, <u>Movers and Flyers Shield</u> <u>Comparisons</u> with the addition of an extra parameter to allow the selection of the years you would like included on the report. Note that any parameters already selected on another report will be prefilled here, although they can be changed if desired.

To select the year or years you would like the report to cover, click on the drop-down by the Year prompt and check the years to be included (or select all, as shown).