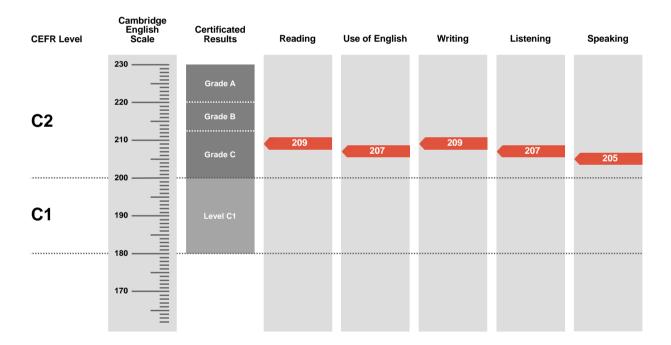

## **CAMBRIDGE**

 Result
 Overall Score
 CEFR Level

 Pass at Grade C
 207
 C2

Proficiency is an examination targeted at Level C2 in the Council of Europe's Common European Framework of Reference.

Candidates achieving Grade A, Grade B or Grade C (between 200 and 230 on the Cambridge English Scale) receive a certificate stating that they have demonstrated ability at Level C2.

Candidates whose performance is below Level C2, but falls within Level C1 (between 180 and 199 on the Cambridge English Scale), receive a certificate stating that they have demonstrated ability at Level C1.

Examination results can be quickly and securely verified online at: www.cambridgeenglish.org/verifiers

| Results                                                  | Score                                            |  |
|----------------------------------------------------------|--------------------------------------------------|--|
| Pass at Grade A Pass at Grade B Pass at Grade C Level C1 | 220 — 230<br>213 — 219<br>200 — 212<br>180 — 199 |  |