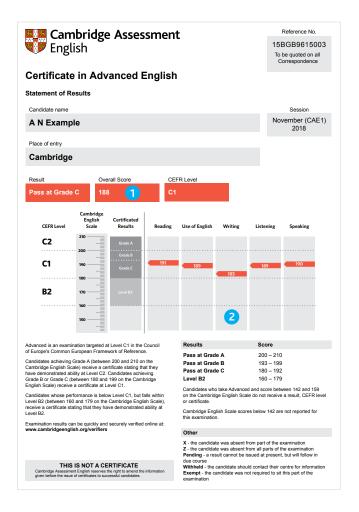

# **Understanding the Statement of Results**

All C1 Advanced candidates will receive a Statement of Results. This is the document you should use when checking candidate results.

The Statement of Results gives you two main pieces of information about a candidate's performance:

- their overall score on the Cambridge English Scale
- their score on the Cambridge English Scale for each of the four skills (reading, writing, listening and speaking) and use of English.

Candidates also receive a CEFR\* level and a grade.

C1 Advanced reports on the Cambridge English Scale between 142 and 210.

For more information on the Cambridge English Scale go to: **cambridgeenglish.org/scale-institutions** 

## 1 Overall score

This is the overall Cambridge English Scale score for the whole exam. It is the average of the five individual scores a candidate receives for the four skills and use of English.

The overall score is the most important piece of information when setting requirements to ensure that you ask for the exact level of English you need.

# 2 Individual scores

Candidates receive a Cambridge English Scale score for each of the four skills (reading, writing, listening and speaking) and use of English. With these individual scores it is easy for you to specify the level of English you need in a particular language skill.

### Certificate

As well as a Statement of Results, candidates who achieve a score of 180–210 will receive a Certificate in Advanced English. Candidates who score between 160 and 179 will receive a Cambridge English certificate stating that they demonstrated ability at CEFR Level B2.