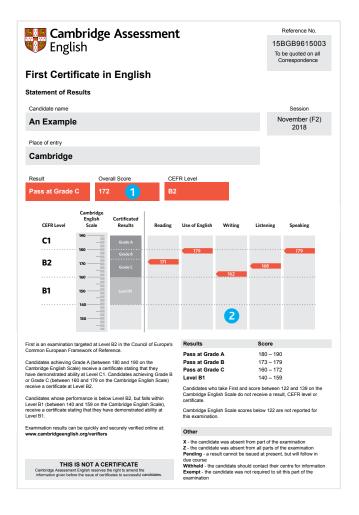

# **Understanding the Statement of Results**

All B2 First candidates will receive a Statement of Results. This is the document you should use when checking candidate results.

The Statement of Results gives you two main pieces of information about a candidate's performance:

- their overall score on the Cambridge English Scale
- their score on the Cambridge English Scale for each of the four skills (reading, writing, listening and speaking) and use of English.

Candidates also receive a CEFR\* level and a grade.

B2 First reports on the Cambridge English Scale between 122 and 190.

For more information on the Cambridge English Scale go to: **cambridgeenglish.org/scale-institutions** 

## 1 Overall score

This is the overall Cambridge English Scale score for the whole exam. It is the average of the five individual scores a candidate receives for the four skills and use of English.

The overall score is the most important piece of information when setting requirements to ensure that you ask for the exact level of English you need.

## 2 Individual scores

Candidates receive a Cambridge English Scale score for each of the four skills (reading, writing, listening and speaking) and use of English. With these individual scores it is easy for you to specify the level of English you need in a particular language skill.

#### Certificate

As well as a Statement of Results, candidates who achieve a score of 160 or above will receive a First Certificate in English. Candidates who score between 140 and 159 will receive a Cambridge English certificate stating that they demonstrated ability at CEFR Level B1.