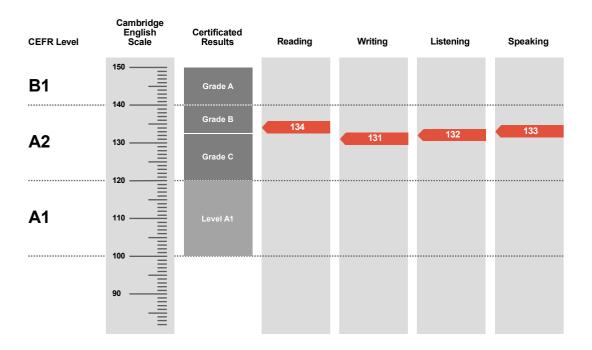

Overall Score

133

**CEFR Level** 

**A2** 

Key is an examination targeted at Level A2 in the Council of Europe's Common European Framework of Reference.

Candidates achieving Grade A (between 140 and 150 on the Cambridge English Scale) receive a certificate stating that they have demonstrated ability at Level B1. Candidates achieving Grade B or Grade C (between 120 and 139 on the Cambridge English Scale) receive a certificate at Level A2.

Candidates whose performance is below Level A2, but falls within Level A1 (between 100 and 119 on the Cambridge English Scale), receive a certificate stating that they have demonstrated ability at Level A1.

## THIS IS NOT A CERTIFICATE

Cambridge University Press & Assessment reserves the right to amend the information given before the issue of certificates to successful candidates.

| Results         | Score     |
|-----------------|-----------|
| Pass at Grade A | 140 — 150 |
| Pass at Grade B | 133 — 139 |
| Pass at Grade C | 120 — 132 |
| Level A1        | 100 — 119 |